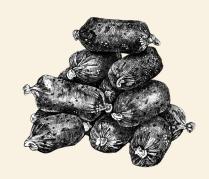

## ESSENTIAL FINEST SALMON & PARSLEY SMALL SAUSAGES 20 PCS

A testament to the very best Yorkshire artisan treat traditions, we present the FINEST Scottish salmon in combination with parsley. Pure joy and sheer excitement, with the eye opening combination of just 2.2% fats!

NAME: ESSENTIAL FINEST SALMON & PARS-

LEY SMALL SAUSAGES 20 PCS

TYPE OF FOOD: Treat

**DESCRIPTION:** Complementary food for dogs **COMPOSITION:** Salmon (60%), Potato (Russet/Red & Sweet), Glycerol, Salmon Oil, Parsley,